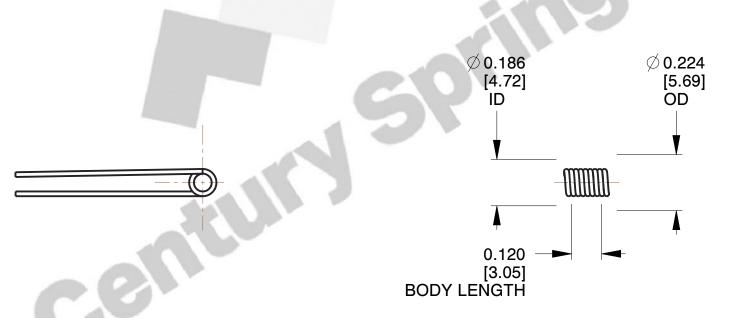

1. Material: Music Wire

2. Finish: Zinc - Z

3. Sugg. Max. Deflection: 1891.000 Deg 4. Sugg. Max. Torque: 0.150 (in-lbs)

5. Total Coils : 3.250

6. Sugg. Mandrel Diameter: 0.150 (in)

7. All Drawing Dimensions are in Inches [mm]